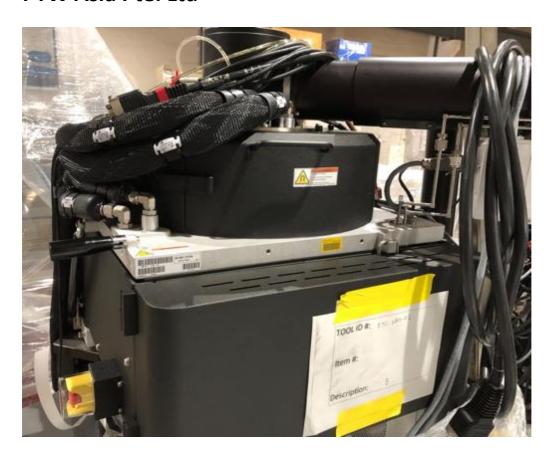

## **AMAT Enabler Chamber**

| Manufacturer        |           | Applied Materials                               |
|---------------------|-----------|-------------------------------------------------|
| Model               |           | Enabler                                         |
| Description         |           | Enabler Dielectric etch chamber                 |
| Other information   |           | 402248 B (machine & chamber no)                 |
| Year of manufacture |           | 2007                                            |
| Serial number       |           | 29196-08                                        |
| Wafer size          |           | 12 inch                                         |
| Condition           |           | Excellent                                       |
| Number of Units     |           | 1                                               |
| Product description |           |                                                 |
| Turbo pump          |           | Shimadzu / TMP-3403LMC (A2)                     |
| RF Match Box        |           |                                                 |
|                     | Bias      | 13.5 MHz(Bias) & 2 MHz(LF Bias)                 |
|                     | LF Bias   | Daihen RMN-50N1 (p/n : 0190-15322)              |
|                     | Source    | 60 MHz                                          |
|                     |           | Daihen AMN-30H (p/n : 0190-15323)               |
| Gate valve          |           | Nor-Cal / NC-95-PP                              |
| RF Generator        |           |                                                 |
|                     | 13.56 MHz | ENI GHW-50A (p/n : 0190-15319)                  |
|                     | 2 MHz     | MKS/ENI B-11002 (p/n : Spectrum 11002-00-07012) |
|                     | 60 MHz    | AE Ovation 35162 (amat p/n : 0190-27049)        |
| FIB                 |           | eFib, wFib (Facilities Interface Box)           |
| Chamber Equip Cart  |           | included                                        |
|                     |           |                                                 |