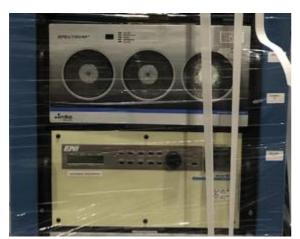

## **AMAT Enabler Chamber**

| Manufacturer        |           | Applied Materials                               |
|---------------------|-----------|-------------------------------------------------|
| Model               |           | Enabler                                         |
| Description         |           | Enabler Dielectric etch chamber                 |
| Other information   |           | 402248 B (machine & chamber no)                 |
| Year of manufacture |           | 2007                                            |
| Serial number       |           | 29196-08                                        |
| Wafer size          |           | 12 inch                                         |
| Condition           |           | Excellent                                       |
| Number of Units     |           | 1                                               |
| Product description |           |                                                 |
| Turbo pump          |           | Shimadzu / TMP-3403LMC (A2)                     |
| RF Match Box        |           |                                                 |
|                     | Bias      | 13.5 MHz(Bias) & 2 MHz(LF Bias)                 |
|                     | LF Bias   | Daihen RMN-50N1 (p/n : 0190-15322)              |
|                     | Source    | 60 MHz                                          |
|                     |           | Daihen AMN-30H (p/n : 0190-15323)               |
| Gate valve          |           | Nor-Cal / NC-95-PP                              |
| RF Generator        |           |                                                 |
|                     | 13.56 MHz | ENI GHW-50A (p/n : 0190-15319)                  |
|                     | 2 MHz     | MKS/ENI B-11002 (p/n : Spectrum 11002-00-07012) |
|                     | 60 MHz    | AE Ovation 35162 (amat p/n : 0190-27049)        |
| FIB                 |           | eFib, wFib (Facilities Interface Box)           |
| Chamber Equip Cart  |           | included                                        |
|                     |           |                                                 |