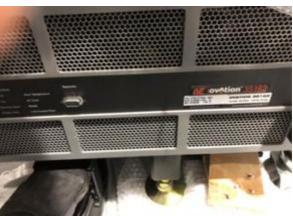

## **AMAT Enabler Chamber**

| Manufacturer        |           | Applied Materials                               |
|---------------------|-----------|-------------------------------------------------|
| Model               |           | Enabler                                         |
| Description         |           | Enabler Dielectric etch chamber                 |
| Other information   |           | 402248 B (machine & chamber no)                 |
| Year of manufacture |           | 2007                                            |
| Serial number       |           | 29196-08                                        |
| Wafer size          |           | 12 inch                                         |
| Condition           |           | Excellent                                       |
| Number of Units     |           | 1                                               |
| Product description |           |                                                 |
| Turbo pump          |           | Shimadzu / TMP-3403LMC (A2)                     |
| RF Match Box        |           |                                                 |
|                     | Bias      | 13.5 MHz(Bias) & 2 MHz(LF Bias)                 |
|                     | LF Bias   | Daihen RMN-50N1 (p/n : 0190-15322)              |
|                     | Source    | 60 MHz                                          |
|                     |           | Daihen AMN-30H (p/n : 0190-15323)               |
| Gate valve          |           | Nor-Cal / NC-95-PP                              |
| RF Generator        |           |                                                 |
|                     | 13.56 MHz | ENI GHW-50A (p/n : 0190-15319)                  |
|                     | 2 MHz     | MKS/ENI B-11002 (p/n : Spectrum 11002-00-07012) |
|                     | 60 MHz    | AE Ovation 35162 (amat p/n : 0190-27049)        |
| FIB                 |           | eFib, wFib (Facilities Interface Box)           |
| Chamber Equip Cart  |           | included                                        |
|                     |           |                                                 |