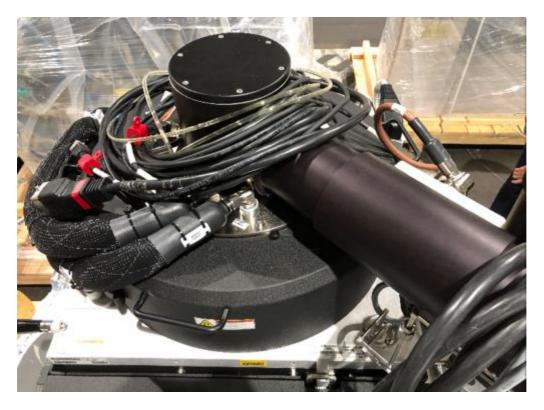

## **AMAT Enabler Chamber**

| Manufacturer        |           | Applied Materials                               |
|---------------------|-----------|-------------------------------------------------|
| Model               |           | Enabler                                         |
| Description         |           | Enabler Dielectric etch chamber                 |
| Other information   |           | 402248 B (machine & chamber no)                 |
| Year of manufacture |           | 2007                                            |
| Serial number       |           | 29196-08                                        |
| Wafer size          |           | 12 inch                                         |
| Condition           |           | Excellent                                       |
| Number of Units     |           | 1                                               |
| Product description |           |                                                 |
| Turbo pump          |           | Shimadzu / TMP-3403LMC (A2)                     |
| RF Match Box        |           |                                                 |
|                     | Bias      | 13.5 MHz(Bias) & 2 MHz(LF Bias)                 |
|                     | LF Bias   | Daihen RMN-50N1 (p/n : 0190-15322)              |
|                     | Source    | 60 MHz                                          |
|                     |           | Daihen AMN-30H (p/n : 0190-15323)               |
| Gate valve          |           | Nor-Cal / NC-95-PP                              |
| RF Generator        |           |                                                 |
|                     | 13.56 MHz | ENI GHW-50A (p/n : 0190-15319)                  |
|                     | 2 MHz     | MKS/ENI B-11002 (p/n : Spectrum 11002-00-07012) |
|                     | 60 MHz    | AE Ovation 35162 (amat p/n : 0190-27049)        |
| FIB                 |           | eFib, wFib (Facilities Interface Box)           |
| Chamber Equip Cart  |           | included                                        |
|                     |           |                                                 |